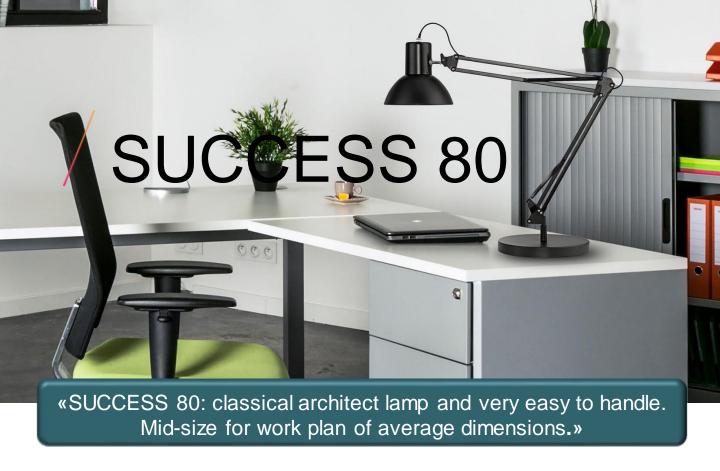

## A timeless lamp

Lamps from the range SUCCESS are timeless architect lamps with a universal design that has been attracting for decades. Success is especially robust with metallic tubes arm. ON/OFF switch on the cable. Delivered with its base, clamp and without bulb, SUCCESS offers an ultra competitive price

## And easy handling

Very easy to handle with the rotating double arm equipped with balancing springs that facilitate the positioning in any directions.