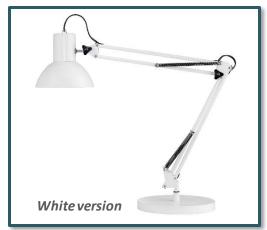

#### Wide choice

Success is available in 3 different arm lengths including 80 cm, 66 cm and 105 cm and also in 2 different colours: black and white.

Also available in chromium version with an 80cm arm.

### Source

With no bulb

| SAP no.   | Colour/<br>Fixing   | Warranty | Net<br>weight | EAN code      |
|-----------|---------------------|----------|---------------|---------------|
| 400093579 | Black<br>Base+Clamp | 1 year   | 4,2 kg        | 3595560014613 |
| 400093610 | White<br>Base+Clamp | 1 year   | 4,2 kg        | 3595560014644 |