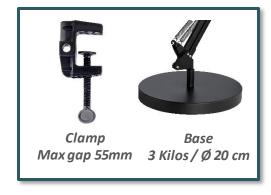

#### Wide choice

Success is available in 3 different arm lengths including 80 cm, 66 cm and 105 cm and also in 2 different colours: black and white.

Also available in chromium version with an 80cm arm.

# → DIMENSIONS