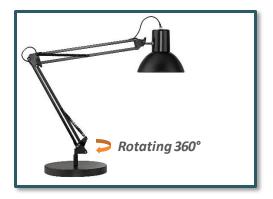

## A timeless lamp

Lamps from the range SUCCESS are timeless architect lamps with a universal design that has been attracting for decades. Success is especially robust with metallic tubes arm. ON/OFF switch on the cable. Delivered with its base, clamp and without bulb, SUCCESS offers an ultra competitive price

### Source

With no bulb

| SAP no.   | Colour/<br>Fixing   | Warranty | Net<br>weight | EAN code      |
|-----------|---------------------|----------|---------------|---------------|
| 400093579 | Black<br>Base+Clamp | 1 year   | 4,2 kg        | 3595560014613 |
| 400093610 | White<br>Base+Clamp | 1 year   | 4,2 kg        | 3595560014644 |