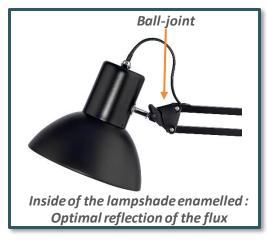

## And easy handling

Very easy to handle with the rotating double arm equipped with balancing springs that facilitate the positioning in any directions.

## **Materials**

Epoxy painted steel Recyclable aluminium