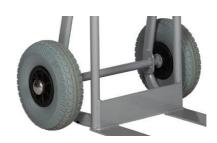

## Hand truck wheel, axle Ø25mm

M-808-CT is a hand truck wheel with solid polyurethane tire.

- Puncture proof (solid polyurethane) tire and Non-Marking.
- high density carefree tire, resistant to temp: -25° to + 60°
- Dimensions 260x85mm.
- Plastic rim with roller bearing, axle Ø 25mm.
- Capacity: 200 Kg.

12703 M-808-CT

- Puncture proof (solid polyurethane) tire and Non-Marking.
- high density carefree tire, resistant to temp: -25° to + 60°
- Dimensions 260x85mm.
- Plastic rim with roller bearing, axle Ø 25mm.
- Capacity: 200 Kg.