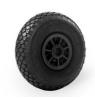

12337 Ergo handgrip with knuckle protection

13558 Pneumatic wheel

| Cap.<br>(kg) | Dim.<br>Plate<br>LxW (mm) | Total<br>Height<br>(mm) | Totale<br>width<br>(mm) | Total<br>depth<br>(mm) | Weight<br>(kg) | Tyre      | Axle<br>hole<br>Ø(mm) | Dim<br>wheels<br>Ø (mm) | Article                                        | Article-nr. |
|--------------|---------------------------|-------------------------|-------------------------|------------------------|----------------|-----------|-----------------------|-------------------------|------------------------------------------------|-------------|
| 350          | 450x300                   | 1380                    | 505                     | 500                    | 8,6            | Pneumatic | 20                    | 260x85                  | M-NST300-L ALUMINIUM                           | 17051       |
| 180          |                           |                         |                         |                        | 1,2            | Pneumatic | 20                    | 260x85                  | M-808-L Ø20 4PL KL                             | 13558       |
|              |                           | 130                     | 58                      | 90                     | 0,18           |           |                       |                         | M-970-Z MET KNOKKELB                           | 12337       |
|              |                           |                         |                         |                        | 0,01           |           | 20                    |                         | M-981, starlock fastborger (to securing tyre ) | 11220       |