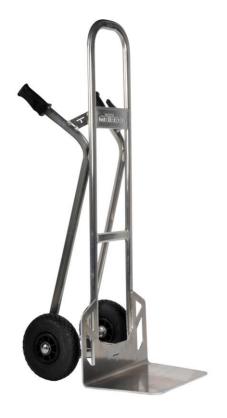

## ALUMINUM HANDTRUCK

## Professional aluminum handtruck, capacity 350 Kg

Ultra stable handtruck.

Flat back, ideal for boxes and crates.

Handtruck with fixed plate.

Width plate (450mm).

Fully made in aluminum.

Oval ergonomic natural rubber handles with safety protection.

Flat piping for better weight distribution.

Plate and wheelcover in 6mm thick aluminum.

High back for more stacking of cargo

Equipped with 4 ply pneumatic tires

17051 M-NST300-L ALUMINIUM

- \* Flat back, ideal for boxes and crates.
- \* Width plate (450mm).
- \* Flat piping for better weight distribution.
- \* Plate and wheelcover in 6mm thick aluminum
- \* High back for more stacking of cargo
- \* Outstanding handles with knuckle protection, no chance of clamped fingers