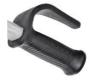

12337 Ergo handgrip with knuckle protection

13558 Pneumatic wheel

| Cap.<br>(kg) | Dim.<br>Plate<br>LxW (mm) | Total<br>Height<br>(mm) | Totale<br>width<br>(mm) | Total<br>depth<br>(mm) | Weight<br>(kg) | Tyre      | Axle<br>hole<br>Ø(mm) | Dim<br>wheels<br>Ø (mm) | Article                                        | Article-nr. |
|--------------|---------------------------|-------------------------|-------------------------|------------------------|----------------|-----------|-----------------------|-------------------------|------------------------------------------------|-------------|
| 350          | 450x300                   | 1380                    | 505                     | 500                    | 8,6            | Pneumatic | 20                    | 260x85                  | M-NST300-L ALUMINIUM                           | 17051       |
| 180          |                           |                         |                         |                        | 1,2            | Pneumatic | 20                    | 260x85                  | M-808-L Ø20 4PL KL                             | 13558       |
|              |                           | 130                     | 58                      | 90                     | 0,18           |           |                       |                         | M-970-Z MET KNOKKELB                           | 12337       |
|              |                           |                         |                         |                        | 0,01           |           | 20                    |                         | M-981, starlock fastborger (to securing tyre ) | 11220       |