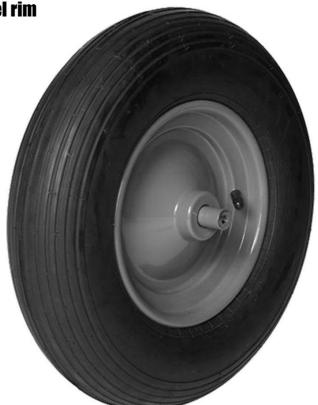

WHEEL

## wheelbarrow wheel Pneumatic tire and with steel rim

M-800-L4 pneumatic wheelbarrow wheel with steel rim.

- Pneumatic 4ply tire.
- 'PLY' rating is used to state how many plies (layers) of rubber were woven into the construction of the tire. This rating indicates the strength and carrying capacity of the tire.
- Steel rim with double closed ball bearings.
- Ø20mm axle, with powder-coated layer.
- Axle length 150mm. is standard length (other sizes are available).
- Very strong and stays on course.
- Capacity: 250 Kg.
- Rim is completely powder-coated in gray. Resistant powder coating. (no solvents, less harmful to the environment).

- Pneumatic 4ply tire
- Steel rim with double closed ball bearings.
- Axle Ø20mm with powder-coated layer.
- Axle length 150mm. is standard length (other sizes are available).
- · Rim is completely powder-coated in gray
- Very strong and stays on course.

11170 M-800-L4-15

| Cap.<br>(kg) | Dimensions<br>ØxW<br>(mm) | Weight<br>(kg) | Axle<br>length<br>(mm) | Axle<br>Ø<br>(mm) | Tire      | Material tire | Material rim                 | Article     | Art.<br>nr |
|--------------|---------------------------|----------------|------------------------|-------------------|-----------|---------------|------------------------------|-------------|------------|
| 250          | 400-8/16x4"<br>400x100    | 3              | 150                    | 20                | Pneumatic | 4ply rubber   | Steel, gray<br>powedercoated | M-800-L4-15 | 11170      |
| 250          | 400-8/16x4"<br>400x100    | 3              | 100                    | 20                | Pneumatic | 4ply rubber   | Steel, gray<br>powedercoated | M-800-L4-10 | 12420      |
| 250          | 400-8/16x4"<br>400x100    | 3              | 130                    | 20                | Pneumatic | 4ply rubber   | Steel, gray<br>powedercoated | M-800-L4-13 | 13566      |
| 250          | 400-8/16x4"<br>400x100    | 3,4            | 200                    | 20                | Pneumatic | 4ply rubber   | Steel, gray<br>powedercoated | M-800-L4-20 | 11177      |
| 250          | 400-8/16x4"<br>400x100    | 3,4            | 250                    | 20                | Pneumatic | 4ply rubber   | Steel gray<br>powedercoated  | M-800-L4-25 | 11443      |