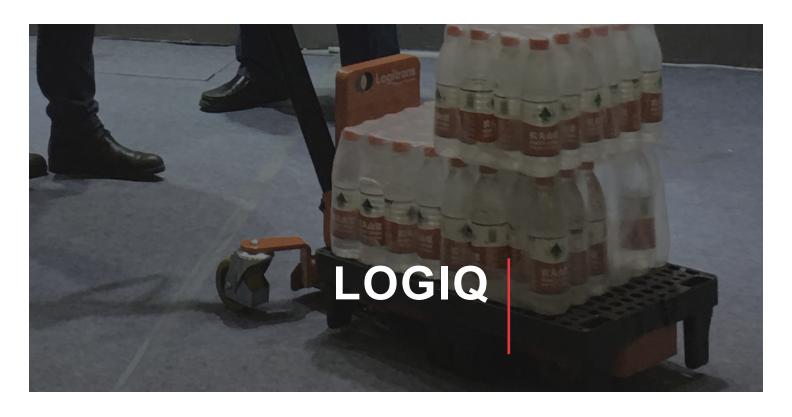

## Higher efficiency and performance

Designed to increase the efficiency in stores with its closed fork construction, permanent quick lift and high manoeuvrability (360° turning radius).

The construction ensures a low noise level in the stores and can be used for many kinds of quarter pallets (e.g. display pallets).