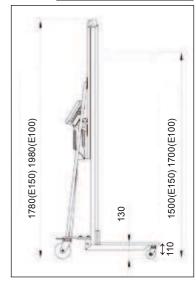

## Light Weight Lifter Electric 80-150 kg

Very flexible and easy-to-operate. Designed to reviel back, neck and shoulders from all types of lifting work from floor level up to head level. Lift/lowering system with electrical motor, chain drive, electronic regulation of lift/lowering incl. soft start/stop, electric overload protection, portable and adjustable hand control unit, maintenance free/sealed battery, automatic built-in battery charger, hand control cable and charger cable. Standard support legs are 105 mm high. Platform is made of polypropylene (PP).