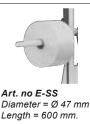

There are demands from the Work Environment Authorities and the EC-directives when it comes to rules for lifting. Also very light lifting or wrong working positions can expose body for injuries.

Art. no E-DS
Diameter = Ø 47 mm
Length = 450 mm
CC distance = 200 mm