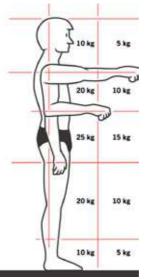

There are demands from the Work Environment Authorities and the EC-directives when it comes to rules for lifting. Also very light lifting or wrong working positions can expose body for injuries.

Art. no E-DS
Diameter = Ø 47 mm
Length = 450 mm
CC distance = 200 mm