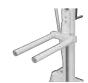

## Light Weight Lifter Electric 80-150 kg

Very flexible and easy-to-operate. Designed to reviel back, neck and shoulders from all types of lifting work from floor level up to head level. Lift/lowering system with electrical motor, chain drive, electronic regulation of lift/lowering incl. soft start/stop, electric overload protection, portable and adjustable hand control unit, maintenance free/sealed battery, automatic built-in battery charger, hand control cable and charger cable. Standard support legs are 105 mm high. Platform is made of polypropylene (PP).