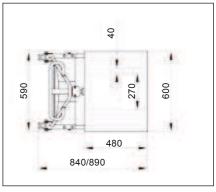

## Light Weight Lifter Electric 80-150 kg

Very flexible and easy-to-operate. Designed to reviel back, neck and shoulders from all types of lifting work from floor level up to head level. Lift/lowering system with electrical motor, chain drive, electronic regulation of lift/lowering incl. soft start/stop, electric overload protection, portable and adjustable hand control unit, maintenance free/sealed battery, automatic built-in battery charger, hand control cable and charger cable. Standard support legs are 105 mm high. Platform is made of polypropylene (PP).