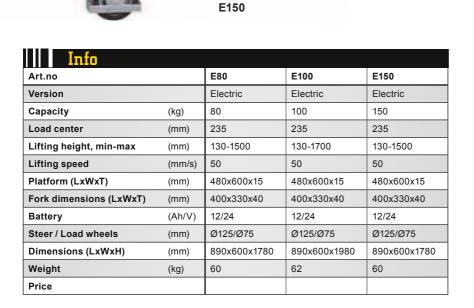

## Light Weight Lifter Electric 80-150 kg

Very flexible and easy-to-operate. Designed to reviel back, neck and shoulders from all types of lifting work from floor level up to head level. Lift/lowering system with electrical motor, chain drive, electronic regulation of lift/lowering incl. soft start/stop, electric overload protection, portable and adjustable hand control unit, maintenance free/sealed battery, automatic built-in battery charger, hand control cable and charger cable. Standard support legs are 105 mm high. Platform is made of polypropylene (PP).