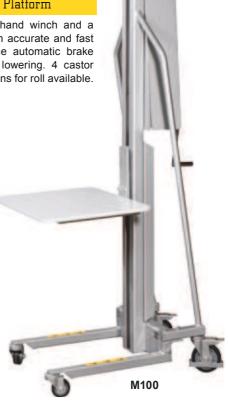

Operated by a manual hand winch and a steel wire which gives an accurate and fast lift/lowering function. The automatic brake system ensures a safe lowering. 4 castor wheels. Attachment options for roll available.

| Info                    |           |                |              |              |
|-------------------------|-----------|----------------|--------------|--------------|
| Art.no                  |           | PM120          | M100         | M200         |
| Version                 |           | Manual         | Manual       | Manual       |
| Capacity                | (kg)      | 120            | 100          | 200          |
| Load center             | (mm)      | 200            | 235          | 235          |
| Lifting height, min-max | (mm)      | 95-1050        | 130-1500     | 130-1500     |
| Lifting speed           | (mm/360°) | 25             | 30           | 25           |
| Fork dimensions (LxWxT) | (mm)      | 450x345-485x14 | 400x330x40   | 400x330x40   |
| Steering wheels         | (mm)      | Ø200x50        | Ø125x50      | Ø125x50      |
| Fork wheels             | (mm)      | Ø50x20         | Ø75x20       | Ø75x20       |
| Dimensions (LxWxH)      | (mm)      | 720x485x1360   | 840x600x1830 | 840x600x1920 |
| Platform (LxW)          | (mm)      | -              | 480x600      | 480x600      |
| Weight                  | (kg)      | 31             | 48           | 70           |
| Price                   |           | 4.750:-        | 5.900:-      | 6.700:-      |