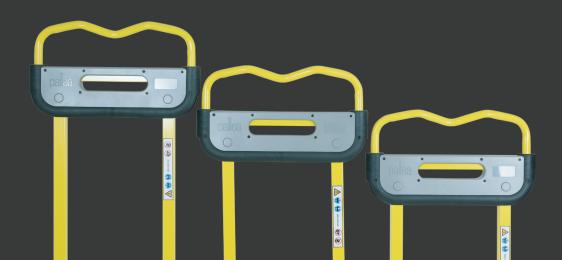

You can easily adjust the height of the control handles in three steps: 120 cm, 135 cm and 150 cm. The height adjustment provides a more ergonomic handling but it also brings with it an adjustment of lifting power.