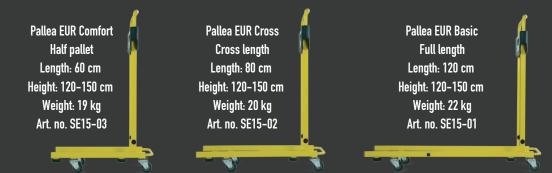

### Pallea is available in three models

All the Pallea lifters are adapted for EUR pallets. The Pallea EUR Basic takes whole pallets, the Pallea EUR Cross is adjusted in length to lift EUR pallets from the side, and the Pallea EUR Comfort lifts half pallets. The maximum weight is 400 kg. Of course, you can use the Pallea pallet lifter for other purposes. For example you can load cartons or other items you need to move directly onto the forks. All pallet lifters can be adjusted in height.