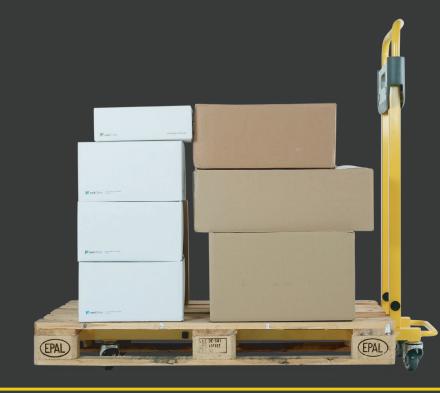

### Pallea is available in three models

All the Pallea lifters are adapted for EUR pallets. The Pallea EUR Basic takes whole pallets, the Pallea EUR Cross is adjusted in length to lift EUR pallets from the side, and the Pallea EUR Comfort lifts half pallets. The maximum weight is 400 kg. Of course, you can use the Pallea pallet lifter for other purposes. For example you can load cartons or other items you need to move directly onto the forks. All pallet lifters can be adjusted in height.

FOLD THE PALLEA TOGETHER AND IT TAKES UP VERY LITTLE SPACE pallea.com

EASY TO MANOEUVRE!

GLASS, GYPSUM, AND BUILDING BOARDS CAN BE TRANSPORTED LEANING AGAINST THE HANDLE INSTEAD OF LYING DOWN