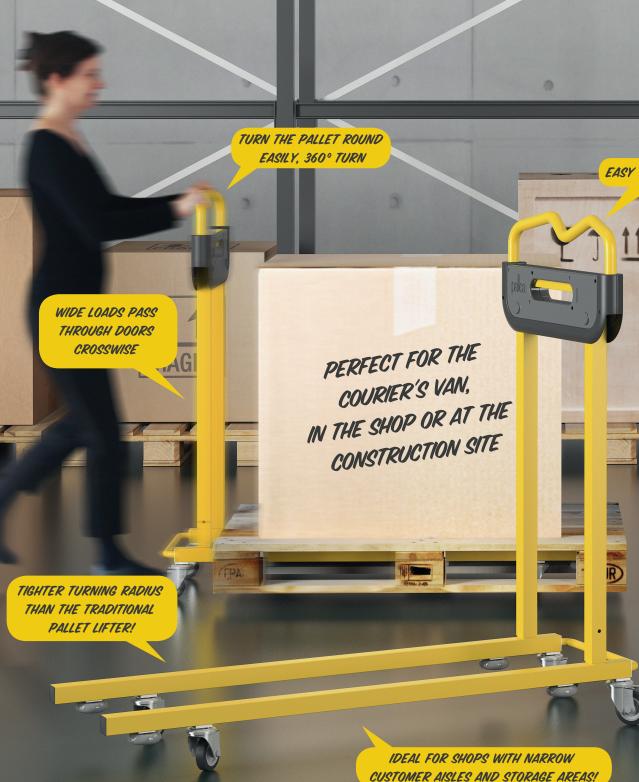

The wheels turn 360 degrees — you can turn on a sixpence. Wide loads can negotiate narrow passages by pulling the object through the gap at a 90 degree angle. The Pallea pallet lifter is highly manoeuvrable and works particularly well in tight spaces, on trucks, small storage areas and in narrow store aisles. Because the Pallea pallet lifter has no hydraulics, and no oil, it is perfect in cold rooms.

FOLD THE PALLEA TOGETHER AND IT TAKES UP VERY LITTLE SPACE pallea.com

EASY TO MANOEUVRE!

GLASS, GYPSUM, AND BUILDING BOARDS CAN BE TRANSPORTED LEANING AGAINST THE HANDLE INSTEAD OF LYING DOWN