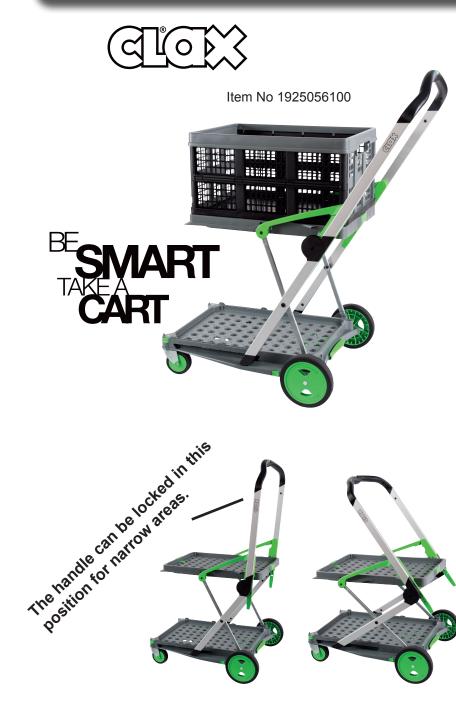

# CLAX, THE CLEVER FOLDING CART!

For materials handling in stores, service and office areas. Indispensable for a mechanic or salesman. Handy for the supermarket shopping.

Clax, the clever folding trolley:

• Can be collapsed quickly and easily at the push of a button.

• Has many useful features such as block brake, holding device for boxes, upward folding load plat form and removable wheels for space-saving storage.

- Has two large load platforms for folding plastic boxes or beverage containers.
- Comes complete with Folding Box Size: 500x340Wx260mm deep inside (46-liters)

### TECHNICAL DATA

| Item No                 | 1925056100        |
|-------------------------|-------------------|
| Identification          | CLAX              |
| Upper tray capacity kg: | 20                |
| Lower tray capacity kg: | 40                |
| Total capacity:         | 60                |
| Size assembled mm:      | 890x550x1030      |
| Size folded mm:         | 670x470x110       |
| Unit weight kg:         | 7,3               |
| Rear wheels mm:         | 175               |
| Fron castors mm:        | 90 Swivel         |
| Unit inclusions:        | 1 Collapsible box |