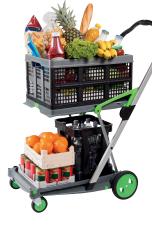

# CLAX, THE CLEVER FOLDING CART!

For materials handling in stores, service and office areas. Indispensable for a mechanic or salesman. Handy for the supermarket shopping.

Clax, the clever folding trolley:

• Can be collapsed quickly and easily at the push of a button.

• Has many useful features such as block brake, holding device for boxes, upward folding load plat form and removable wheels for space-saving storage.

# TECHNICAL DATA

Tilting upwards the up-

per tray allows for easy

transport of bulky items.

**Upper tray** suitable for industrial folding boxes 32 or 46 liters.

**Lower tray** suitable for industrial folding boxes 32, 46 or 60 liters or 2 beverage cases.