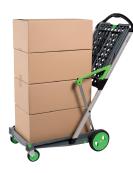

# TECHNICAL DATA

Tilting upwards the up-

per tray allows for easy

transport of bulky items.

**Upper tray** suitable for industrial folding boxes 32 or 46 liters.

**Lower tray** suitable for industrial folding boxes 32, 46 or 60 liters or 2 beverage cases.