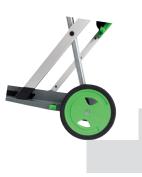

**FLEXIBILITY** 

**USE ON STEPS** 

The use on steps is

made easy through

self- contained rear

wheels.

EASY TO USE

Movable steering axles allow mobility.

BREAKING SYSTEM

Simple and safe with one click on the locking device.