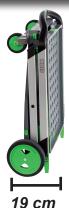

#### Measurements

(folded up H x W x D) Assembled wheels:  $55 \times 71 \times 18$  cm. Disassembled wheels:  $47 \times 67 \times 11$  cm.