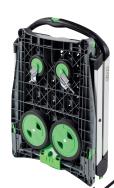

- Has two large load platforms for folding plastic boxes or beverage containers.
- Comes complete with Folding Box Size: 500x340Wx260mm deep inside (46-liters)

### TECHNICAL DATA

| Item No                 | 1925056100        |
|-------------------------|-------------------|
| Identification          | CLAX              |
| Upper tray capacity kg: | 20                |
| Lower tray capacity kg: | 40                |
| Total capacity:         | 60                |
| Size assembled mm:      | 890x550x1030      |
| Size folded mm:         | 670x470x110       |
| Unit weight kg:         | 7,3               |
| Rear wheels mm:         | 175               |
| Fron castors mm:        | 90 Swivel         |
| Unit inclusions:        | 1 Collapsible box |

## ACCESSORIES BOX

| Item No         | 1925056102 |
|-----------------|------------|
| Volume capacity | 46 L       |

### CRATE BOX SIZE

| 500 L x 350 W x 260 H mm | External |
|--------------------------|----------|
| 495 L x 335 W x 258 H mm | Internal |
| 535 L x 375 W x 65 H mm  | Folded   |

Easy to open and close in 2 seconds. Just push the key botton.