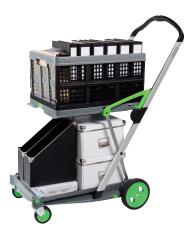

# CLAX, THE CLEVER FOLDING CART!

For materials handling in stores, service and office areas. Indispensable for a mechanic or salesman. Handy for the supermarket shopping.

Clax, the clever folding trolley:

• Can be collapsed quickly and easily at the push of a button.

• Has many useful features such as block brake, holding device for boxes, upward folding load plat form and removable wheels for space-saving storage.

# TECHNICAL DATA

Tilting upwards the up-

per tray allows for easy

transport of bulky items.

**Upper tray** suitable for industrial folding boxes 32 or 46 liters.

**Lower tray** suitable for industrial folding boxes 32, 46 or 60 liters or 2 beverage cases.