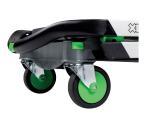

:         | 60                |
| Size assembled mm:      | 890x550x1030      |
| Size folded mm:         | 670x470x110       |
| Unit weight kg:         | 7,3               |
| Rear wheels mm:         | 175               |
| Fron castors mm:        | 90 Swivel         |
| Unit inclusions:        | 1 Collapsible box |

## ACCESSORIES BOX

| Item No         | 1925056102 |
|-----------------|------------|
| Volume capacity | 46 L       |

### CRATE BOX SIZE

| 500 L x 350 W x 260 H mm | External |
|--------------------------|----------|
| 495 L x 335 W x 258 H mm | Internal |
| 535 L x 375 W x 65 H mm  | Folded   |

Easy to open and close in 2 seconds. Just push the key botton.





**FLEXIBILITY** 



**USE ON STEPS** 

The use on steps is

made easy through

self- contained rear

wheels.



EASY TO USE

Movable steering axles allow mobility.



BREAKING SYSTEM

Simple and safe with one click on the locking device.

# TECHNICAL DATA

Tilting upwards the up-

per tray allows for easy

transport of bulky items.

**Upper tray** suitable for industrial folding boxes 32 or 46 liters.

**Lower tray** suitable for industrial folding boxes 32, 46 or 60 liters or 2 beverage cases.

#### Measurements

(folded up H x W x D) Assembled wheels:  $55 \times 71 \times 18$  cm. Disassembled wheels:  $47 \times 67 \times 11$  cm.

#### Weight

Total weight without folding box - 6,7 kg.







11 cm with disassembled wheels