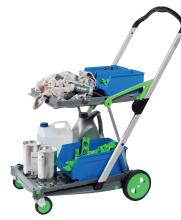

# CLAX, THE CLEVER FOLDING CART!

For materials handling in stores, service and office areas. Indispensable for a mechanic or salesman. Handy for the supermarket shopping.

Clax, the clever folding trolley:

• Can be collapsed quickly and easily at the push of a button.

• Has many useful features such as block brake, holding device for boxes, upward folding load plat form and removable wheels for space-saving storage.