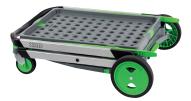

- Has two large load platforms for folding plastic boxes or beverage containers.
- Comes complete with Folding Box Size: 500x340Wx260mm deep inside (46-liters)

# TECHNICAL DATA

Tilting upwards the up-

per tray allows for easy

transport of bulky items.

**Upper tray** suitable for industrial folding boxes 32 or 46 liters.

**Lower tray** suitable for industrial folding boxes 32, 46 or 60 liters or 2 beverage cases.